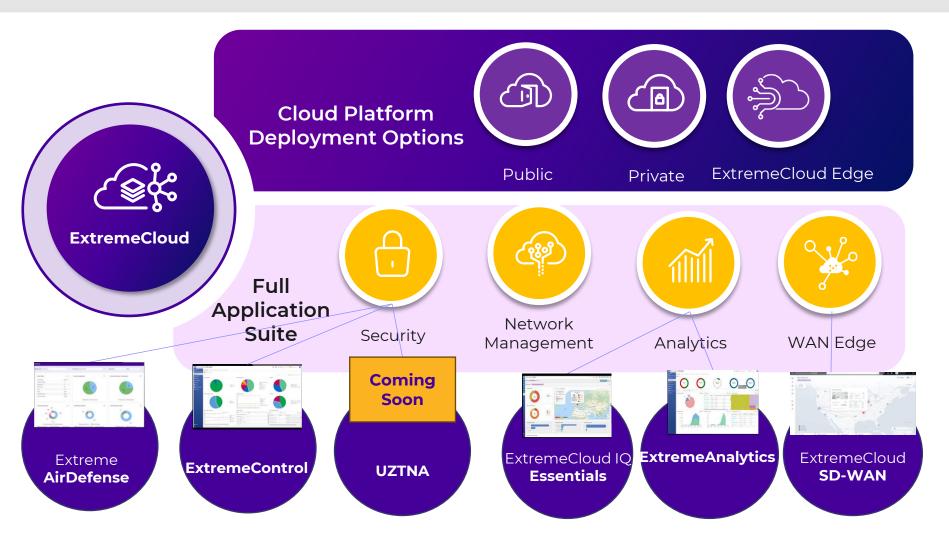

Risk |
|-----------------------|-----------------------|-------------|
|                       |                       |             |

# **Management Platform**

#### Managing 1 Network from 1 Cloud Reduces Risk, Simplifies Operations



### Unified

- Manage all your devices (Extreme cloud-enabled, non-cloud Extreme, 3rd party, and IoT)
- End-to-end management of wireless, switching, and SD-WAN

### Automated

- Actionable, Explainable AI insights and recommendations to proactively improve network & client performance
- Simplified cloud migration

### Secure

- Deployable across Cloud Continuum – Public, Private, ExtremeCloud Edge
- AIOps solution that is ISO 27001/27701/27017 and CSA-STAR certified, SOC 2 & GDPR compliant

### 🐵 Cloud Platform - Enabling Solutions for Better Outcomes



### **Entry Solution from Data Center to Edge**

### Ε

### **Universal Edge Switching Family**









62022 EXTREME NETWORKS, INC. ALL RIGHTS RESERVED.

### **Extreme Team to contact**



Eli Kendel ekendel@extremenetworks.com +972-58-6676688 Kristina Osipova kosipova@extremenetworks.com +420 608 264 630



Eyal Cohen-Or ecohenor@extremenetworks.com M +972-52-4007014