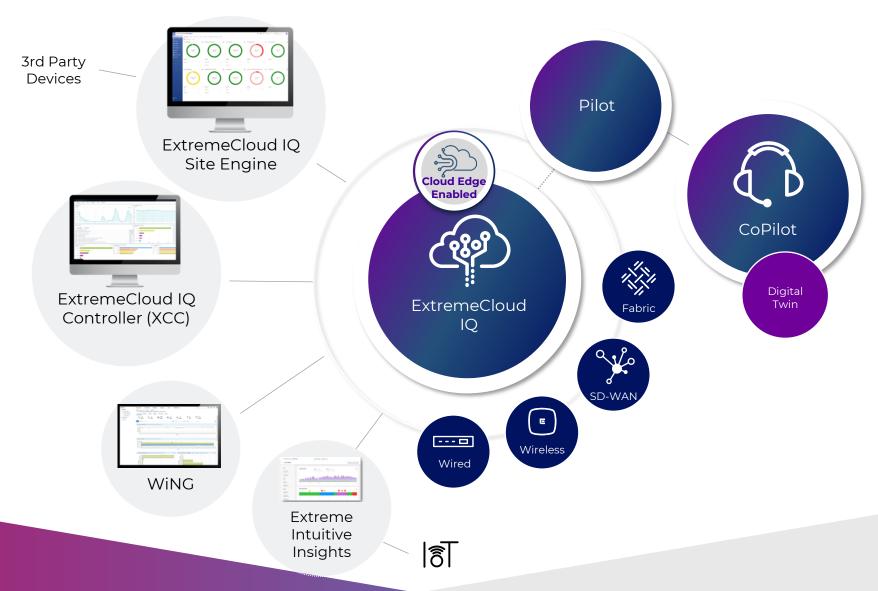

### 1 NETWORK, MANAGED ON 1 CLOUD, SERVED BY 1 EXTREME

# **Management Platform**

#### Managing 1 Network from 1 Cloud Reduces Risk, Simplifies Operations

### Unified

- Manage all your devices (Extreme cloud-enabled, non-cloud Extreme, 3rd party, and IoT)
- End-to-end management of wireless, switching, and SD-WAN