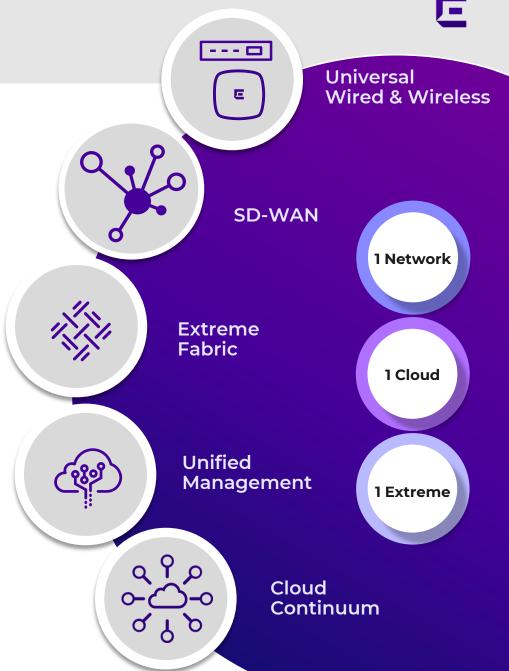

### 1 NETWORK, MANAGED ON 1 CLOUD, SERVED BY 1 EXTREME

#### Managing 1 Network from 1 Cloud Reduces Risk, Simplifies Operations

### Unified

- Manage all your devices (Extreme cloud-enabled, non-cloud Extreme, 3rd party, and IoT)
- End-to-end management of wireless, switching, and SD-WAN