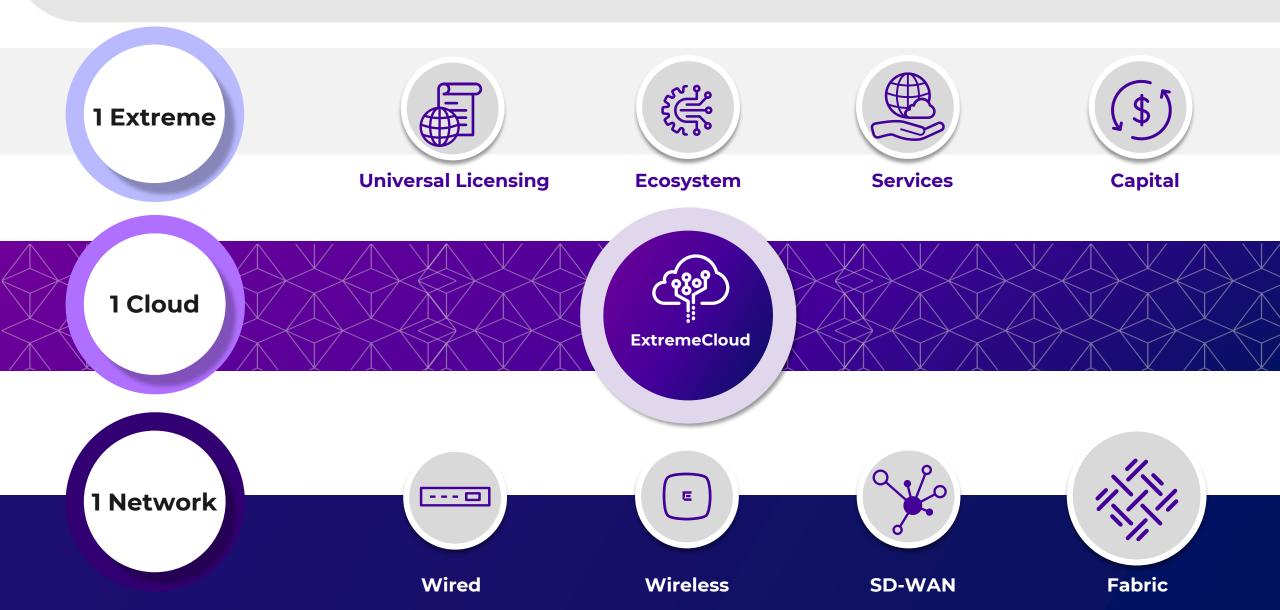

### 1 NETWORK, MANAGED ON 1 CLOUD, SERVED BY 1 EXTREME

## **Universal Licensing**

| Increase Productivity | Drive Topline Revenue | Reduce Risk |
|-----------------------|-----------------------|-------------|
|                       |                       |             |

### 🐵 Cloud Platform - Enabling Solutions for Better Outcomes