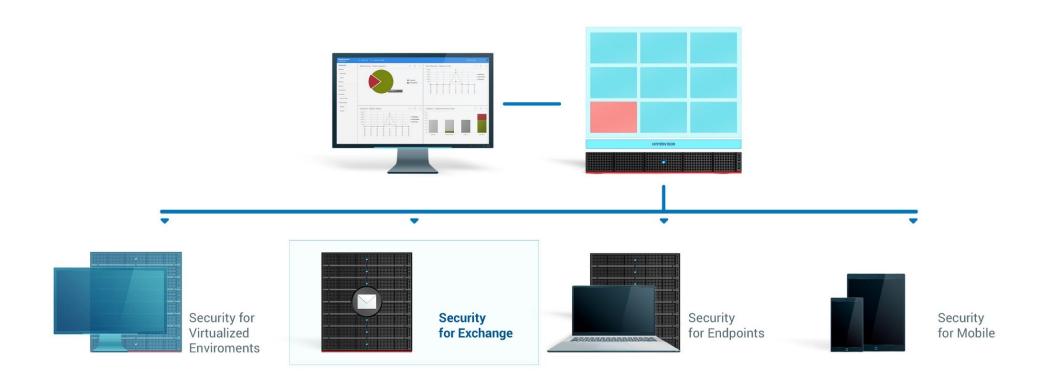

Sales Engineer



NON-RELATIONAL DATABASES

BITDEFENDER

# GLOBAL PROTECTIVE NETWORK

VIRTUAL APPLIANCES









# GRAVITYZONE ENTERPRISE SECURITY

#### TARGETING ENTERPRISE CUSTOMERS



### SECURITY FOR ENDPOINTS

#### BITDEFENDER ENDPOINT SECURITY TOOLS (BEST)

Protects any number of Windows, Linux and Mac OS X systems.

Includes the following modules:

- Antimalware with Active Virus Control
- Firewall\*
- Content Control\* (web access control, application control, data protection)
- Device Control\*\*
- Power User



<sup>\*</sup> not available on Mac and Windows Server OSes

<sup>\*\*</sup> not available on Mac but available on Windows Server OSes

# SECURITY FOR ENDPOINTS

#### **BEST SCANNING ENGINES**





# SECURITY FOR VIRTUALIZED ENVIRONMENTS

#### PLATFORM-AGNOSTIC SECURITY SOLUTION FOR DATACENTERS



# SECURITY FOR VIRTUALIZED ENVIRONMENTS

#### MULTIPLATFORM ARCHITECTURE





### SECURITY FOR EXCHANGE

#### SECURING THE MESSAGING AND COLLABORATION ENVIRONME