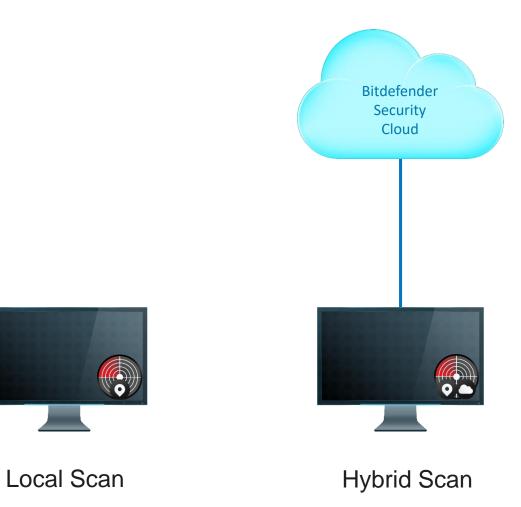

Sales Engineer



NON-RELATIONAL DATABASES

BITDEFENDER

# GLOBAL PROTECTIVE NETWORK

VIRTUAL APPLIANCES









# GRAVITYZONE ENTERPRISE SECURITY

#### TARGETING ENTERPRISE CUSTOMERS



### SECURITY FOR ENDPOINTS

#### BITDEFENDER ENDPOINT SECURITY TOOLS (BEST)

Protects any number of Windows, Linux and Mac OS X systems.

Includes the following modules:

- Antimalware with Active Virus Control
- Firewall\*
- Content Control\* (web access control, application control, data protection)
- Device Control\*\*
- Power User



<sup>\*</sup> not available on Mac and Windows Server OSes

<sup>\*\*</sup> not available on Mac but available on Windows Server OSes

# SECURITY FOR ENDPOINTS

#### **BEST SCANNING ENGINES**





# SECURITY FOR VIRTUALIZED ENVIRONMENTS

#### PLATFORM-AGNOSTIC SECURITY SOLUTION FOR DATACENTERS



# SECURITY FOR VIRTUALIZED ENVIRONMENTS

#### MULTIPLATFORM ARCHITECTURE





### SECURITY FOR EXCHANGE

#### SECURING THE MESSAGING AND COLLABORATION ENVIRONMENT

Bitdefender Security for Exchange provides antimalware, antispam, antiphishing, attachment and content filtering seamlessly integrated with the Microsoft Exchange Server 2007, 2010, 2013 and 2016.



# ROADMAP FEATURES TO COME

- ✓ User-centric policies
- ✓ Location Aware policies
- ✓ Endpoint Staging
- ✓ Update Rings

- ✓ Report Builder
- ✓ NSX Integration

- Application Control
- Patch & Vulnerability
  Management
- Full disk encryption file & folder



# GRAVITYZONE UNFOLLOW THE TRADITIONAL





# Bitdefender