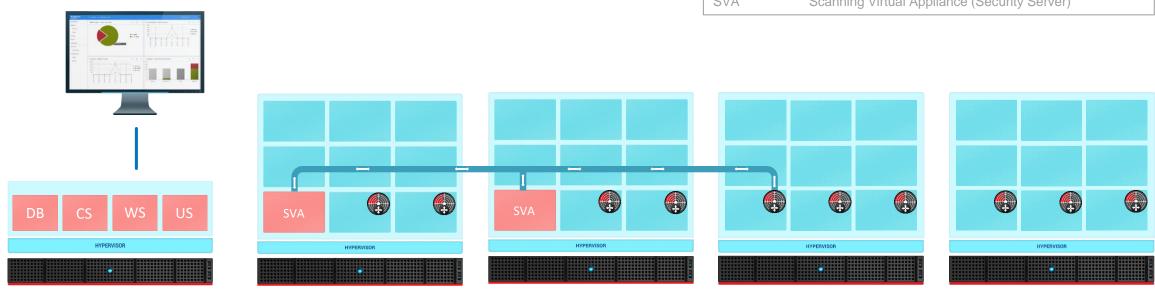

### SECURITY FOR EXCHANGE

#### SECURING THE MESSAGING AND COLLABORATION ENVIRONMENT

Bitdefender Security for Exchange provides antimalware, antispam, antiphishing, attachment and content filtering seamlessly integrated with the Microsoft Exchange Server 2007, 2010, 2013 and 2016.