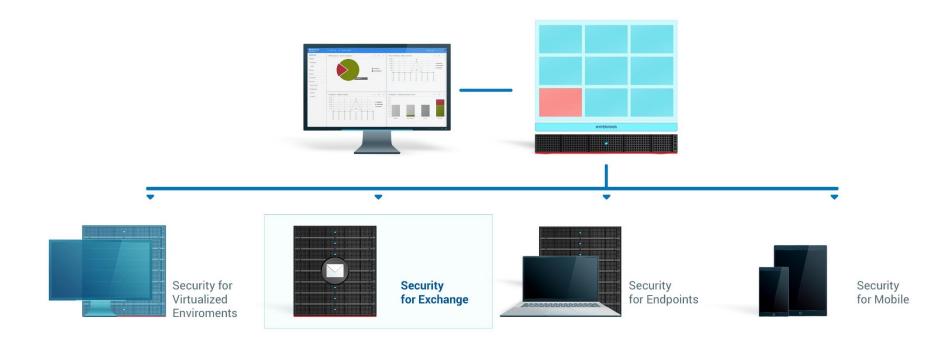

us Control
- Firewall\*
- Content Control\* (web access control, application control, data protection)
- Device Control\*\*
- Power User



<sup>\*</sup> not available on Mac and Windows Server OSes

<sup>\*\*</sup> not available on Mac but available on Windows Server OSes

# SECURITY FOR ENDPOINTS

#### **BEST SCANNING ENGINES**





# SECURITY FOR VIRTUALIZED ENVIRONMENTS

#### PLATFORM-AGNOSTIC SECURITY SOLUTION FOR DATACENTERS



# SECURITY FOR VIRTUALIZED ENVIRONMENTS

#### MULTIPLATFORM ARCHITECTURE





### SECURITY FOR EXCHANGE

#### SECURING THE MESSAGING AND COLLABORATION ENVIRONMENT

Bitdefender Security for Exchange provides antimalware, antispam, antiphishing, attachment and content filtering seamlessly integrated with the Microsoft Exchange Server 2007, 2010, 2013 and 2016.



# ROADMAP FEATURES TO COME

- ✓ User-centric policies
- ✓ Location Aware policies
- ✓ Endpoint Staging
- ✓ Update Rings

- ✓ Report Builder
- ✓ NSX Integration

- Application Control
- Patch & Vulnerability
  Management
- Full disk encryption file & folder



# GRAVITYZONE UNFOLLOW THE TRADITIONAL





# Bitdefender