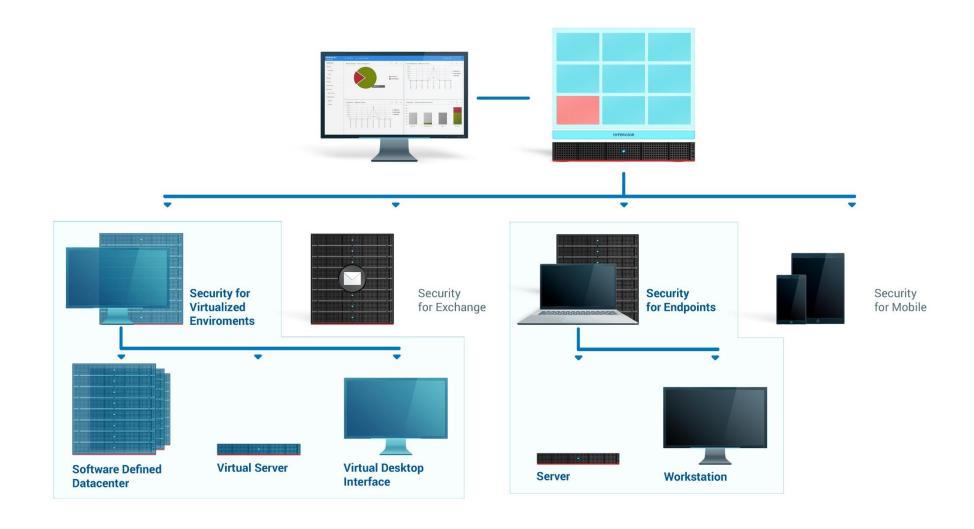

### **BEST SCANNING ENGINES**





# SECURITY FOR VIRTUALIZED ENVIRONMENTS

#### PLATFORM-AGNOSTIC SECURITY SOLUTION FOR DATACENTERS



# SECURITY FOR VIRTUALIZED ENVIRONMENTS

#### MULTIPLATFORM ARCHITECTURE





### SECURITY FOR EXCHANGE

#### SECURING THE MESSAGING AND COLLABORATION ENVIRONMENT

Bitdefender Security for Exchange provides antimalware, antispam, antiphishing, attachment and content filtering seamlessly integrated with the Microsoft Exchange Server 2007, 2010, 2013 and 2016.



# ROADMAP FEATURES TO COME

- ✓ User-centric policies
- ✓ Location Aware policies
- ✓ Endpoint Staging
- ✓ Update Rings

- ✓ Report Builder
- ✓ NSX Integration

- Application Control
- Patch & Vulnerability
  Management
- Full disk encryption file & folder



# GRAVITYZONE UNFOLLOW THE TRADITIONAL





# Bitdefender