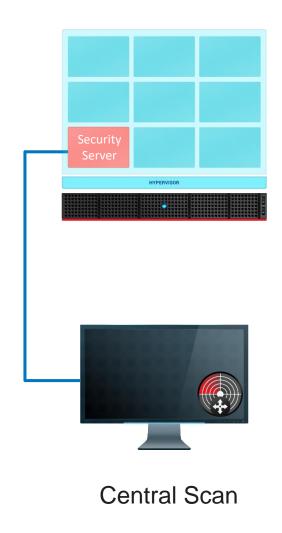

Sales Engineer



NON-RELATIONAL DATABASES

BITDEFENDER

# GLOBAL PROTECTIVE NETWORK

VIRTUAL APPLIANCES









# GRAVITYZONE ENTERPRISE SECURITY

#### TARGETING ENTERPRISE CUSTOMERS



### SECURITY FOR ENDPOINTS

#### BITDEFENDER ENDPOINT SECURITY TOOLS (BEST)

Protects any number of Windows, Linux and Mac OS X systems.

Includes the following modules:

- Antimalware with Active Virus Control
- Firewall\*
- Content Control\* (web access control, application control, data protection)
- Device Control\*\*
- Power User



<sup>\*</sup> not available on Mac and Windows Server OSes

<sup>\*\*</sup> not available on Mac but available on Windows Server OSes

# SECURITY FOR ENDPOINTS

#### **BEST SCANNING ENGINES**





# SECURITY FOR VIRTUALIZED ENVIRONMENTS

#### PLATFORM-AGNOSTIC SECURITY SOLUTION FOR DATACENTERS



# SECURITY FOR VIRTUALIZED ENVIRONMENTS

#### MULTIPLATFORM ARCHITECTURE





### SECURITY FOR EXCHANGE

#### SECURING THE MESSAGING AND COLLABORATION ENVIRONMENT

Bitdefender Security for Exchange provides antimalware, antispam, antiphishing, attachment and content filtering seamlessly integrated with the Microsoft Exchange Server 2007, 2010, 2013 and 2016.



# ROADMAP FEATURES TO COME

- ✓ User-centric policies
- ✓ Location Aware policies
- ✓ Endpoint Staging
- ✓ Update Rings

- ✓ Report Builder
- ✓ NSX Integration

- Application Control
- Patch & Vulnerability
  Management
- Full disk encryption file & folder



# GRAVITYZONE UNFOLLOW THE TRADITIONAL





# Bitdefender