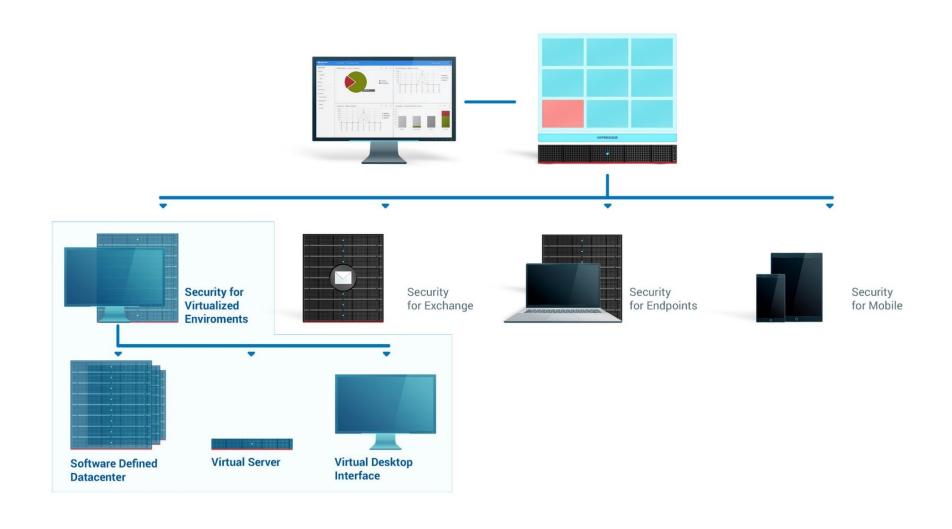

# SECURITY FOR VIRTUALIZED ENVIRONMENTS

#### PLATFORM-AGNOSTIC SECURITY SOLUTION FOR DATACENTERS